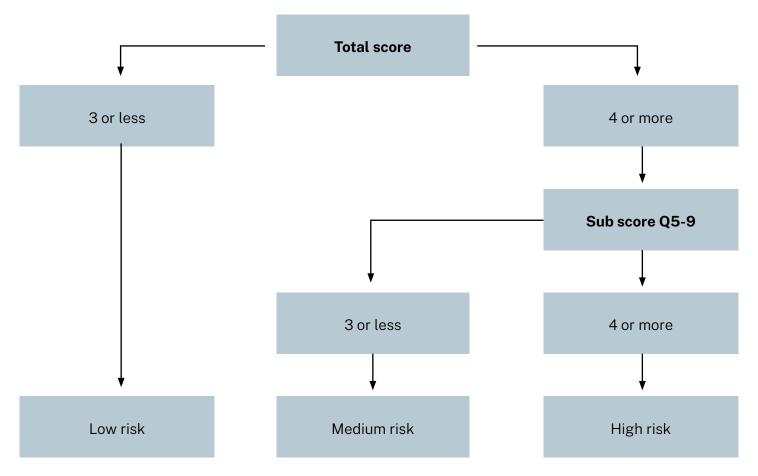

## The Keele STarT Back Screening Tool

| Thinking about the <b>last 2</b>                                                          | <b>2 weeks</b> tick your res | sponse to the following ques |                   | isagree Agree<br>0 1 |
|-------------------------------------------------------------------------------------------|------------------------------|------------------------------|-------------------|----------------------|
| 1. My back pain has <b>spread down my leg(s)</b> at some time in the last 2 weeks         |                              |                              |                   |                      |
| 2. I have had pain in the <b>shoulder</b> or <b>neck</b> at some time in the last 2 weeks |                              |                              |                   |                      |
| 3. I have only walked short distances because of my back pain                             |                              |                              |                   |                      |
| 4. In the last 2 weeks, I have <b>dressed more slowly</b> than usual because of back pain |                              |                              |                   |                      |
| 5. It's not really safe for a person with a condition like mine to be physically active   |                              |                              |                   |                      |
| 6. Worrying thoughts have been going through my mind a lot of the time                    |                              |                              |                   |                      |
| 7. I feel that my back pain is terrible and it's never going to get any better            |                              |                              |                   |                      |
| 8. In general I have <b>not enjoyed</b> all the things I used to enjoy                    |                              |                              |                   |                      |
| 9. Overall, how <b>bothersome</b> has your back pain been in the <b>last 2 weeks</b> ?    |                              |                              |                   |                      |
| Not at all                                                                                | Slightly                     | Moderately                   | Very much         | Extremely            |
| 0                                                                                         | 0                            | 0                            | 1                 | 1                    |
|                                                                                           | Total score (all 9):         |                              | Sub Score (Q5-9): |                      |

## The STarT Back Tool Scoring Systems

© Keele University 01/08/07 Funded by Arthritis Research UK