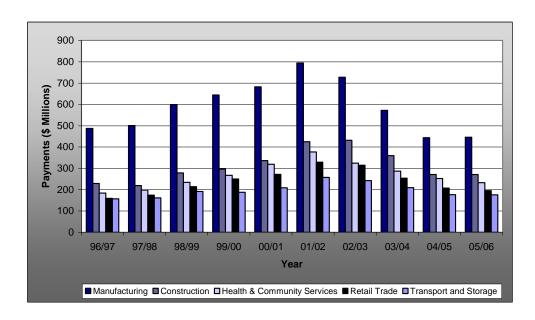

Figures 5 and 6 present the distribution of employment injuries by industry incidence rates and gross incurred cost.

Figure 5 – Employment Injuries: Number and incidence rate by industry 2005/06

Figure 6 - Employment Injuries: Gross incurred cost by industry 2005/06

Figure 8 shows labourers and related workers have the highest gross incurred cost of claims (\$191 million), followed by tradespersons and related workers at \$165 million, and intermediate production and transport workers at \$149 million. Managers and administrators had the highest average gross incurred cost per claim (\$24,848) and median (\$10,706).