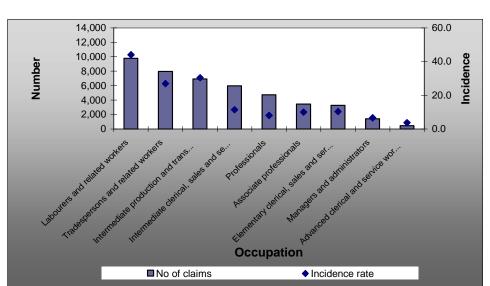

## Occupation distribution

Figure 7 presents the distribution of employment injury claims by occupation. Labourers and related workers had the highest number of claims. The highest incidence rate of claims also belonged to the same occupation.

Figure 8 shows labourers and related workers have the highest gross incurred cost of claims (\$191 million), followed by tradespersons and related workers at \$165 million, and intermediate production and transport workers at \$149 million. Managers and administrators had the highest average gross incurred cost per claim (\$24,848) and median (\$10,706).