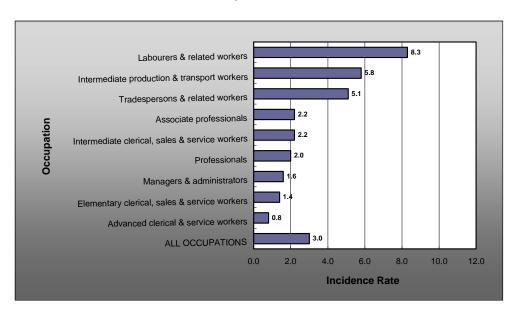

## Occupation distribution

Figure 7 presents the distribution of employment injury claims by occupation. Labourers and related workers had the highest number of claims. The highest incidence rate of claims also belonged to the same occupation.

Figure 8 shows labourers and related workers have the highest gross incurred cost of claims (\$191 million), followed by tradespersons and related workers at \$165 million, and intermediate production and transport workers at \$149 million. Managers and administrators had the highest average gross incurred cost per claim (\$24,848) and median (\$10,706).

Figure 7 – Employment Injuries: Number of claims and incidence rate by occupation 2005/06

Figure 8 – Employment Injuries: Gross incurred cost by occupation 2005/06

Fatalities included in this section are those for which a workers compensation claim has been lodged with an insurer in 2005/06 and the person dies as a result of the condition during the 2005/06 financial year.