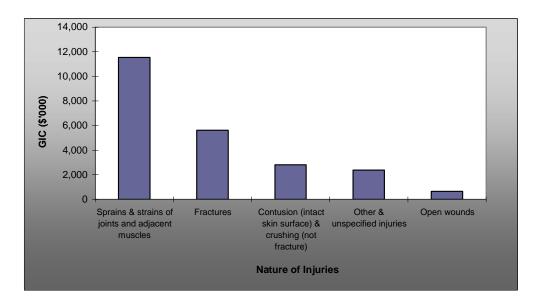

There were 29,889 injuries to males, including 129 fatalities and 8,783 permanent disabilities. Of the 14,124 injuries to females, 17 were fatal and 2,211 resulted in permanent disability.

Table 1 shows that \$374 million was paid for major employment injuries in 2005/06. The average gross incurred cost for a workers compensation claim in 2005/06 was \$19,652, however half the claims in that period resulted in a gross incurred cost of \$8,000 or less.

Table 1 - Employment Injuries: Gross incurred cost by nature of occurrence, 2005/06

| NATURE OF<br>OCCURRENCE     | Number of claims | Non-<br>compensation<br>payments \$'000 | Compensation<br>payments \$'000 | Total payments<br>\$'000 | Estimate of<br>liability \$'000 | Gross incurred<br>cost \$'000 | Average gross<br>incurred cost<br>\$'000 |
|-----------------------------|------------------|-----------------------------------------|---------------------------------|--------------------------|---------------------------------|-------------------------------|------------------------------------------|
| Workplace injuries          | 31,613           | 14,317                                  | 240,992                         | 255,312                  | 312,395                         | 567,709                       | 17,958                                   |
| During work                 | 27,682           | 12,614                                  | 203,811                         | 216,425                  | 269,506                         | 485,931                       | 17,554                                   |
| Road traffic accidents      | 476              | 412                                     | 6,042                           | 6,456                    | 10,691                          | 17,149                        | 36,027                                   |
| During work break           | 3,455            | 1,291                                   | 31,139                          | 32,431                   | 32,198                          | 64,629                        | 18,706                                   |
| Other work-related injuries | 3,766            | 1,594                                   | 36,367                          | 37,962                   | 60,420                          | 98,383                        | 26,124                                   |
| During recess period        | 278              | 115                                     | 2,394                           | 2,509                    | 3,234                           | 5,744                         | 20,662                                   |
| Commuting accidents         | 3,488            | 1,479                                   | 33,973                          | 35,453                   | 57,186                          | 92,639                        | 26,559                                   |
| Occupational diseases       | 8,626            | 15,114                                  | 65,292                          | 80,407                   | 118,450                         | 198,858                       | 23,053                                   |
| Unknown                     | 8                |                                         |                                 |                          |                                 |                               |                                          |
| Total                       | 44,013           | 31,029                                  | 342,654                         | 373,683                  | 491,267                         | 864,951                       | 19,652                                   |