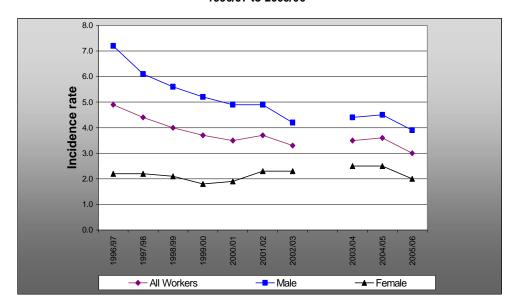

- the injury resulted in death, permanent disability, or temporary disability when five or more days were paid for incapacity, and
- the claim entered the insurer's computer system on or after 1 July 2005 and on or before 30 June 2006.

## Number, incidence and frequency rates

The number of employment injuries reported in 2005/06 was 44,013, a decrease of 12 per cent over 2004/05.

Since 1996/97, workers compensation claims for injuries resulting in permanent disability have dropped by 4,611 or 30 per cent. Claims for temporary disability injuries dropped by 11,458 or 26 per cent during the same period.

Figure 1 - Employment Injuries: Number of claims, incidence and frequency rates 1996/97-2005/06

Note: the method used by the Australian Bureau of Statistics to calculate workforce size for 2003/04 to 2005/06 differs from previous years. Consequently, the gap in the graph between 2002/03 and 2003/04 is intended to highlight the fact that 2003/04 to 2005/06 incidence and frequency rates are not readily comparable with previous years.