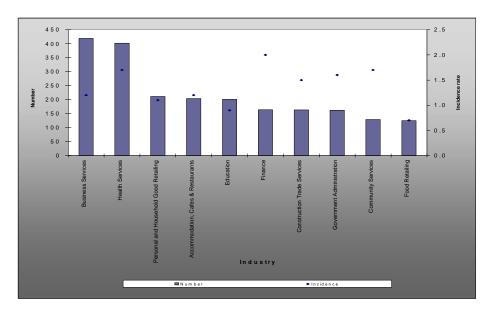

## **Industry distribution**

The ten industries shown in Table 2 experienced incidence rates higher than the NSW average of 15.4 for employment injuries in 2005/06:

Table 2 - Employment Injuries: High risk industries

|                                        | No. of injuries | Incidence rate |
|----------------------------------------|-----------------|----------------|
| Mining                                 | 651             | 37.8           |
| Agriculture, forestry and fishing      | 1,248           | 29.8           |
| Manufacturing                          | 7,594           | 28.5           |
| Construction                           | 5,111           | 27.7           |
| Transport and storage                  | 3,391           | 26.0           |
| Wholesale Trade                        | 2,226           | 18.4           |
| Government, Administration and Defence | 1,877           | 18.0           |
| Personal and Other Services            | 1,919           | 17.5           |
| Health and Community Services          | 5,213           | 16.9           |
| Accommodation, Cafes and Restaurants   | 2,682           | 16.0           |

Figures 5 and 6 present the distribution of employment injuries by industry incidence rates and gross incurred cost.

Figure 5 – Employment Injuries: Number and incidence rate by industry 2005/06

Figure 6 - Employment Injuries: Gross incurred cost by industry 2005/06