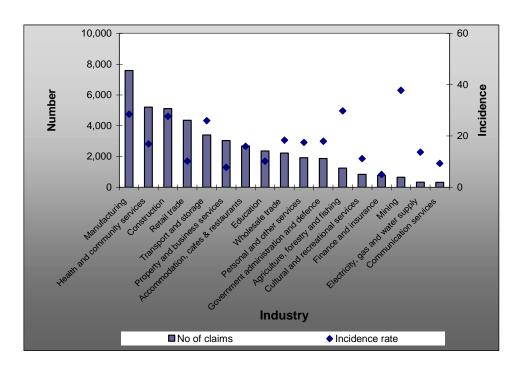

## **Industry distribution**

The ten industries shown in Table 2 experienced incidence rates higher than the NSW average of 15.4 for employment injuries in 2005/06:

Table 2 - Employment Injuries: High risk industries

|                                        | No. of injuries | Incidence rate |
|----------------------------------------|-----------------|----------------|
| Mining                                 | 651             | 37.8           |
| Agriculture, forestry and fishing      | 1,248           | 29.8           |
| Manufacturing                          | 7,594           | 28.5           |
| Construction                           | 5,111           | 27.7           |
| Transport and storage                  | 3,391           | 26.0           |
| Wholesale Trade                        | 2,226           | 18.4           |
| Government, Administration and Defence | 1,877           | 18.0           |
| Personal and Other Services            | 1,919           | 17.5           |
| Health and Community Services          | 5,213           | 16.9           |
| Accommodation, Cafes and Restaurants   | 2,682           | 16.0           |

Figures 5 and 6 present the distribution of employment injuries by industry incidence rates and gross incurred cost.

Figure 5 – Employment Injuries: Number and incidence rate by industry 2005/06

Figure 6 - Employment Injuries: Gross incurred cost by industry 2005/06