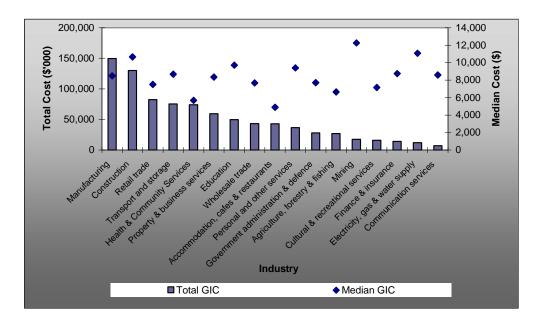

Figures 5 and 6 present the distribution of employment injuries by industry incidence rates and gross incurred cost.

Figure 5 – Employment Injuries: Number and incidence rate by industry 2005/06

Figure 6 - Employment Injuries: Gross incurred cost by industry 2005/06

Figure 8 shows labourers and related workers have the highest gross incurred cost of claims (\$191 million), followed by tradespersons and related workers at \$165 million, and intermediate production and transport workers at \$149 million. Managers and administrators had the highest average gross incurred cost per claim (\$24,848) and median (\$10,706).

Figure 7 – Employment Injuries: Number of claims and incidence rate by occupation 2005/06

Figure 8 – Employment Injuries: Gross incurred cost by occupation 2005/06

Fatalities included in this section are those for which a workers compensation claim has been lodged with an insurer in 2005/06 and the person dies as a result of the condition during the 2005/06 financial year.