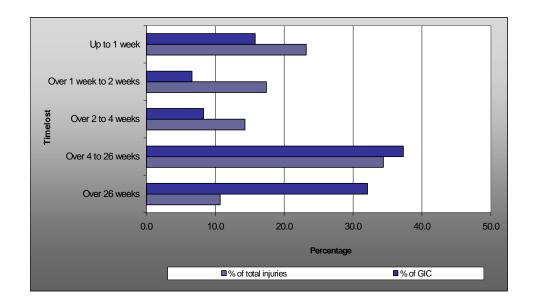

Figure 3 shows that temporary disability injuries resulting in over 26 weeks incapacity for work accounted for 10 per cent of all temporary disability injuries and 33 per cent of the gross incurred cost of claims. In contrast, 23 per cent of temporary disability injuries with up to one week off work accounted for 18 per cent of the gross incurred cost.

Figure 3 – Employment Injuries: Number and gross incurred cost of claims by time lost for temporary disabilities 2005/06