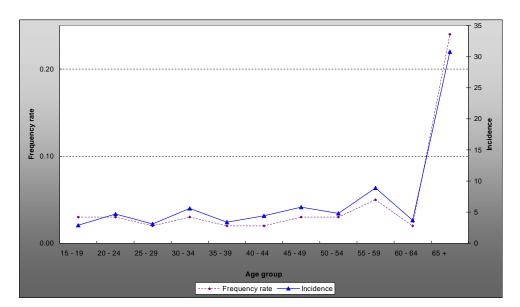

#### Age

During 2005/06, the highest number of work related fatalities (19) occurred in the 30–34, 45-49 and 55-59 age groups followed by the 20–24 (16). The 40–44 group had 15 fatalities. Employees less than 25 years of age accounted for 15 per cent of all fatalities. The highest incidence rate of 30.8 and frequency rate of 0.24 were recorded for the 65+ age group, an increase in number of 160 per cent over 2004/05.