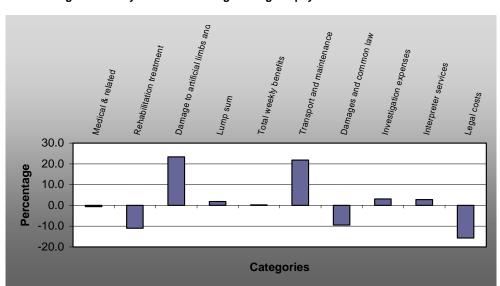

## **Industry distribution**

The ten industries shown in Table 2 experienced incidence rates higher than the NSW average of 15.4 for employment injuries in 2005/06:

Table 2 - Employment Injuries: High risk industries

|                                        | No. of injuries | Incidence rate |
|----------------------------------------|-----------------|----------------|
| Mining                                 | 651             | 37.8           |
| Agriculture, forestry and fishing      | 1,248           | 29.8           |
| Manufacturing                          | 7,594           | 28.5           |
| Construction                           | 5,111           | 27.7           |
| Transport and storage                  | 3,391           | 26.0           |
| Wholesale Trade                        | 2,226           | 18.4           |
| Government, Administration and Defence | 1,877           | 18.0           |
| Personal and Other Services            | 1,919           | 17.5           |
| Health and Community Services          | 5,213           | 16.9           |
| Accommodation, Cafes and Restaurants   | 2,682           | 16.0           |

Figures 5 and 6 present the distribution of employment injuries by industry incidence rates and gross incurred cost.

Figure 5 – Employment Injuries: Number and incidence rate by industry 2005/06

Figure 6 - Employment Injuries: Gross incurred cost by industry 2005/06