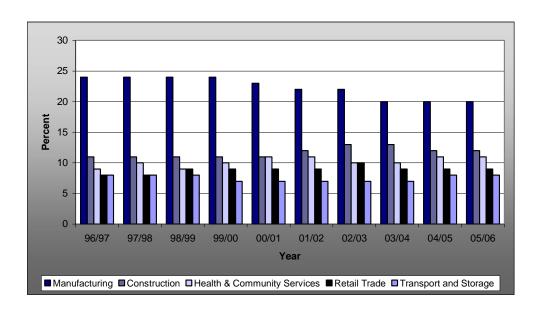

## **Industry distribution**

The ten industries shown in Table 2 experienced incidence rates higher than the NSW average of 15.4 for employment injuries in 2005/06:

Table 2 - Employment Injuries: High risk industries

|                                        | No. of injuries | Incidence rate |
|----------------------------------------|-----------------|----------------|
| Mining                                 | 651             | 37.8           |
| Agriculture, forestry and fishing      | 1,248           | 29.8           |
| Manufacturing                          | 7,594           | 28.5           |
| Construction                           | 5,111           | 27.7           |
| Transport and storage                  | 3,391           | 26.0           |
| Wholesale Trade                        | 2,226           | 18.4           |
| Government, Administration and Defence | 1,877           | 18.0           |
| Personal and Other Services            | 1,919           | 17.5           |
| Health and Community Services          | 5,213           | 16.9           |
| Accommodation, Cafes and Restaurants   | 2,682           | 16.0           |

Figures 5 and 6 present the distribution of employment injuries by industry incidence rates and gross incurred cost.

Figure 5 – Employment Injuries: Number and incidence rate by industry 2005/06

Figure 6 - Employment Injuries: Gross incurred cost by industry 2005/06