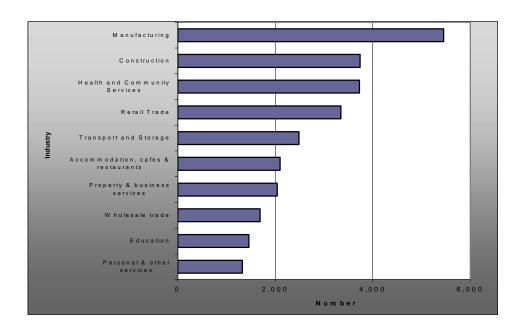

## **Industry distribution**

The ten industries shown in Table 2 experienced incidence rates higher than the NSW average of 15.4 for employment injuries in 2005/06:

Table 2 - Employment Injuries: High risk industries

|                                        | No. of injuries | Incidence rate |
|----------------------------------------|-----------------|----------------|
| Mining                                 | 651             | 37.8           |
| Agriculture, forestry and fishing      | 1,248           | 29.8           |
| Manufacturing                          | 7,594           | 28.5           |
| Construction                           | 5,111           | 27.7           |
| Transport and storage                  | 3,391           | 26.0           |
| Wholesale Trade                        | 2,226           | 18.4           |
| Government, Administration and Defence | 1,877           | 18.0           |
| Personal and Other Services            | 1,919           | 17.5           |
| Health and Community Services          | 5,213           | 16.9           |
| Accommodation, Cafes and Restaurants   | 2,682           | 16.0           |

Figures 5 and 6 present the distribution of employment injuries by industry incidence rates and gross incurred cost.

Figure 5 – Employment Injuries: Number and incidence rate by industry 2005/06

Figure 6 - Employment Injuries: Gross incurred cost by industry 2005/06