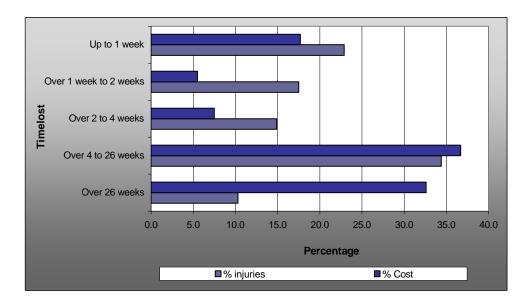

Figure 3 shows that temporary disability injuries resulting in over 26 weeks incapacity for work accounted for 10 per cent of all temporary disability injuries and 33 per cent of the gross incurred cost of claims. In contrast, 23 per cent of temporary disability injuries with up to one week off work accounted for 18 per cent of the gross incurred cost.

Figure 3 – Employment Injuries: Number and gross incurred cost of claims by time lost for temporary disabilities 2005/06