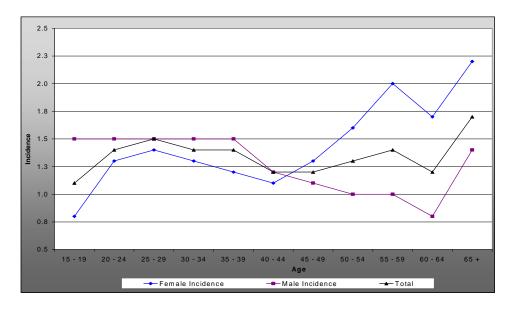

#### Age distribution

The highest number of injuries were experienced by people aged between 45 - 49 years, however the highest incidence rate was experienced by people between the ages of 60 - 64.

Figure 4 - Employment Injuries: Number and incidence rate by age 2005/06