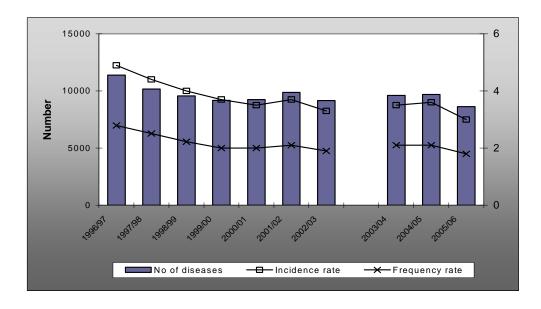

#### Diseases contracted or aggravated by work (occupational diseases)

A total of 17,885 occupational diseases were reported in 2005/06, a reduction of five per cent from 18,796 in 2004/05 and a 10 per cent reduction in the incidence rate of 6.9 in 2004/05 to 6.2 in 2005/06. Total occupational diseases include all claims whether or not they incurred any time lost from work, the time lost from work was less than 5 days and include those for medical costs only.

# Diseases contracted or aggravated by work (major occupational diseases) where five or more days were lost from work

- There were 8,626 occupational disease claims reported during 2005/06, a decrease of 11 per cent over 2004/05.
- Occupational diseases accounted for almost 20 per cent of all claims during 2005/06.
- Industries with the highest incidence of occupational disease were:
  - Mining (9.4 cases per 1,000 workers)
  - o Manufacturing (6.4 cases per 1,000 workers)
  - o Construction (6.0 cases per 1,000 workers).
- The most frequently occurring occupational diseases were mental disorders and deafness (each accounting for 6 per cent of all claims and 29 per cent of occupational diseases).