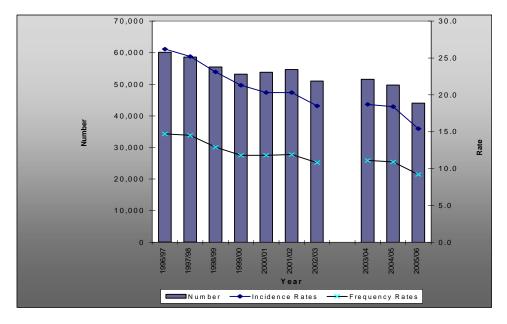

## Number, incidence and frequency rates

The number of employment injuries reported in 2005/06 was 44,013, a decrease of 12 per cent over 2004/05.

Since 1996/97, workers compensation claims for injuries resulting in permanent disability have dropped by 4,611 or 30 per cent. Claims for temporary disability injuries dropped by 11,458 or 26 per cent during the same period.

Figure 1 - Employment Injuries: Number of claims, incidence and frequency rates 1996/97-2005/06

Note: the method used by the Australian Bureau of Statistics to calculate workforce size for 2003/04 to 2005/06 differs from previous years. Consequently, the gap in the graph between 2002/03 and 2003/04 is intended to highlight the fact that 2003/04 to 2005/06 incidence and frequency rates are not readily comparable with previous years.