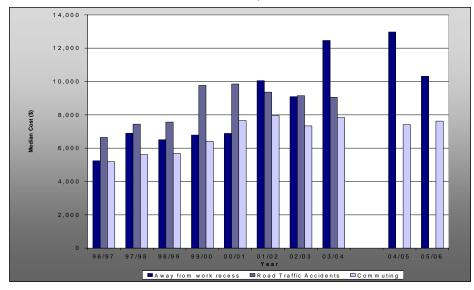

There were 29,889 injuries to males, including 129 fatalities and 8,783 permanent disabilities. Of the 14,124 injuries to females, 17 were fatal and 2,211 resulted in permanent disability.

Table 1 shows that \$374 million was paid for major employment injuries in 2005/06. The average gross incurred cost for a workers compensation claim in 2005/06 was \$19,652, however half the claims in that period resulted in a gross incurred cost of \$8,000 or less.

Table 1 - Employment Injuries: Gross incurred cost by nature of occurrence, 2005/06

| NATURE OF<br>OCCURRENCE     | Number of claims | Non-<br>compensation<br>payments \$'000 | Compensation<br>payments \$'000 | Total payments<br>\$'000 | Estimate of<br>liability \$'000 | Gross incurred<br>cost \$'000 | Average gross<br>incurred cost<br>\$'000 |
|-----------------------------|------------------|-----------------------------------------|---------------------------------|--------------------------|---------------------------------|-------------------------------|------------------------------------------|
| Workplace injuries          | 31,613           | 14,317                                  | 240,992                         | 255,312                  | 312,395                         | 567,709                       | 17,958                                   |
| During work                 | 27,682           | 12,614                                  | 203,811                         | 216,425                  | 269,506                         | 485,931                       | 17,554                                   |
| Road traffic accidents      | 476              | 412                                     | 6,042                           | 6,456                    | 10,691                          | 17,149                        | 36,027                                   |
| During work break           | 3,455            | 1,291                                   | 31,139                          | 32,431                   | 32,198                          | 64,629                        | 18,706                                   |
| Other work-related injuries | 3,766            | 1,594                                   | 36,367                          | 37,962                   | 60,420                          | 98,383                        | 26,124                                   |
| During recess period        | 278              | 115                                     | 2,394                           | 2,509                    | 3,234                           | 5,744                         | 20,662                                   |
| Commuting accidents         | 3,488            | 1,479                                   | 33,973                          | 35,453                   | 57,186                          | 92,639                        | 26,559                                   |
| Occupational diseases       | 8,626            | 15,114                                  | 65,292                          | 80,407                   | 118,450                         | 198,858                       | 23,053                                   |
| Unknown                     | 8                |                                         |                                 |                          |                                 |                               |                                          |
| Total                       | 44,013           | 31,029                                  | 342,654                         | 373,683                  | 491,267                         | 864,951                       | 19,652                                   |