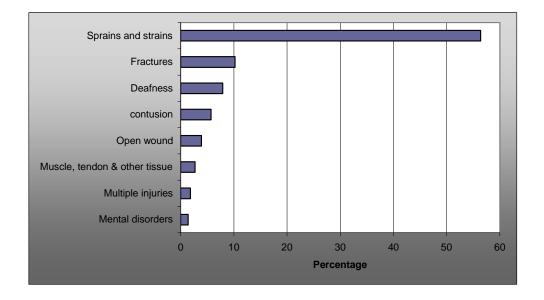

Figure 3 shows that temporary disability injuries resulting in over 26 weeks incapacity for work accounted for 10 per cent of all temporary disability injuries and 33 per cent of the gross incurred cost of claims. In contrast, 23 per cent of temporary disability injuries with up to one week off work accounted for 18 per cent of the gross incurred cost.

Figure 3 – Employment Injuries: Number and gross incurred cost of claims by time lost for temporary disabilities 2005/06