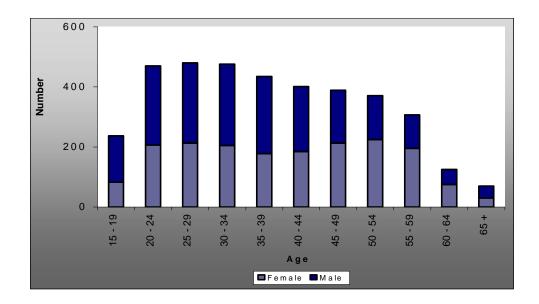

#### Age distribution

The highest number of injuries were experienced by people aged between 45 - 49 years, however the highest incidence rate was experienced by people between the ages of 60 - 64.

Figure 4 - Employment Injuries: Number and incidence rate by age 2005/06