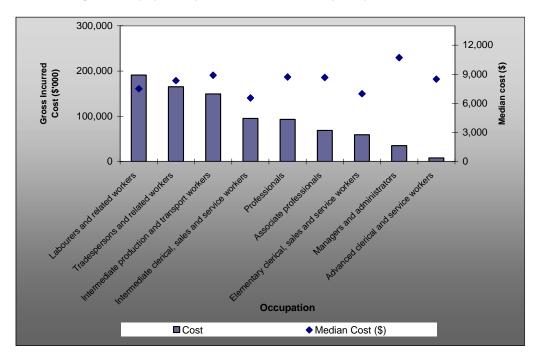

Figure 8 shows labourers and related workers have the highest gross incurred cost of claims (\$191 million), followed by tradespersons and related workers at \$165 million, and intermediate production and transport workers at \$149 million. Managers and administrators had the highest average gross incurred cost per claim (\$24,848) and median (\$10,706).