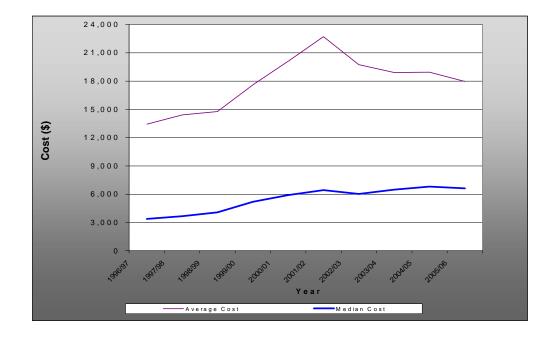

#### Gross incurred cost 2 1996/97-2005/06

The total gross incurred cost of employment injuries in 2005/06 was \$865 million, a decrease of 16 per cent over 2004/05.

 $<sup>^{\</sup>rm 2}$  Gross incurred costs reported are not adjusted for inflation.

Average Median

Figure 2 - Employment Injuries: Gross incurred cost 1996/97-2005/06

There were 29,889 injuries to males, including 129 fatalities and 8,783 permanent disabilities. Of the 14,124 injuries to females, 17 were fatal and 2,211 resulted in permanent disability.

Table 1 shows that \$374 million was paid for major employment injuries in 2005/06. The average gross incurred cost for a workers compensation claim in 2005/06 was \$19,652, however half the claims in that period resulted in a gross incurred cost of \$8,000 or less.