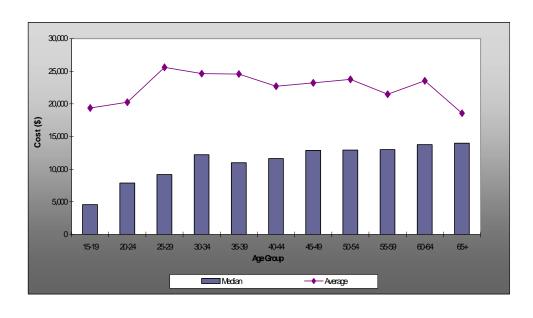

There were 29,889 injuries to males, including 129 fatalities and 8,783 permanent disabilities. Of the 14,124 injuries to females, 17 were fatal and 2,211 resulted in permanent disability.

Table 1 shows that \$374 million was paid for major employment injuries in 2005/06. The average gross incurred cost for a workers compensation claim in 2005/06 was \$19,652, however half the claims in that period resulted in a gross incurred cost of \$8,000 or less.

#### Age distribution

The highest number of injuries were experienced by people aged between 45 - 49 years, however the highest incidence rate was experienced by people between the ages of 60 - 64.

Figure 4 - Employment Injuries: Number and incidence rate by age 2005/06