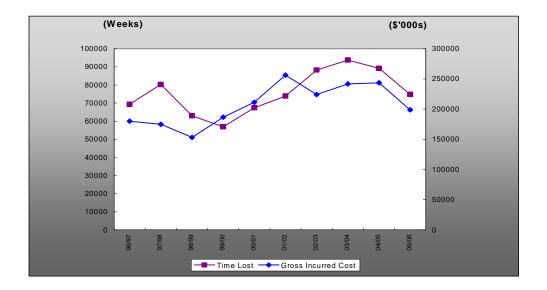

#### Gross incurred cost 2 1996/97-2005/06

The total gross incurred cost of employment injuries in 2005/06 was \$865 million, a decrease of 16 per cent over 2004/05.

 $<sup>^{\</sup>rm 2}$  Gross incurred costs reported are not adjusted for inflation.

Average Median

Figure 2 - Employment Injuries: Gross incurred cost 1996/97-2005/06