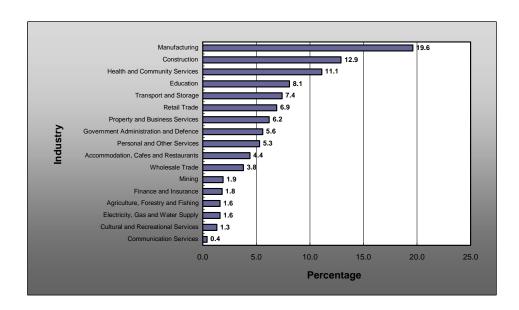

## **Industry distribution**

The ten industries shown in Table 2 experienced incidence rates higher than the NSW average of 15.4 for employment injuries in 2005/06:

Table 2 - Employment Injuries: High risk industries

|                                        | No. of injuries | Incidence rate |
|----------------------------------------|-----------------|----------------|
| Mining                                 | 651             | 37.8           |
| Agriculture, forestry and fishing      | 1,248           | 29.8           |
| Manufacturing                          | 7,594           | 28.5           |
| Construction                           | 5,111           | 27.7           |
| Transport and storage                  | 3,391           | 26.0           |
| Wholesale Trade                        | 2,226           | 18.4           |
| Government, Administration and Defence | 1,877           | 18.0           |
| Personal and Other Services            | 1,919           | 17.5           |
| Health and Community Services          | 5,213           | 16.9           |
| Accommodation, Cafes and Restaurants   | 2,682           | 16.0           |

Figures 5 and 6 present the distribution of employment injuries by industry incidence rates and gross incurred cost.

Figure 5 – Employment Injuries: Number and incidence rate by industry 2005/06

Figure 6 - Employment Injuries: Gross incurred cost by industry 2005/06