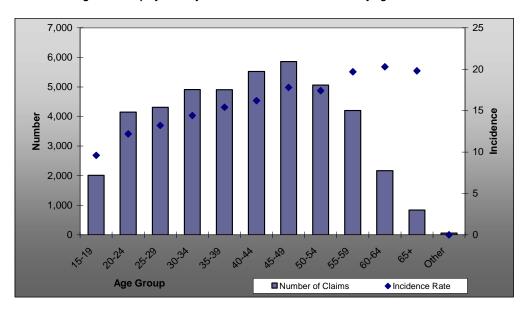

#### Age distribution

The highest number of injuries were experienced by people aged between 45 - 49 years, however the highest incidence rate was experienced by people between the ages of 60 - 64.

Figure 4 - Employment Injuries: Number and incidence rate by age 2005/06