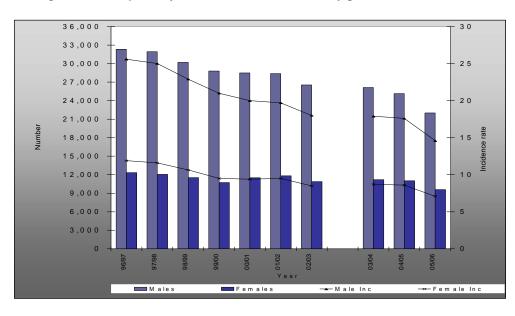

300 14 12 250 200 Number 150 100 50 Year Incidence rate Number

Figure 9 - Fatalities: Number of fatalities and incidence rates, 1987/88 to 2005/06<sup>5</sup>

Note: the method used by the Australian Bureau of Statistics to calculate workforce size for 2003/04 to 2005/06 differs from previous years. Consequently, the gap in the graph between 2002/03 and 2003/04 is intended to highlight the fact that 2003/04 to 2005/06 incidence and frequency rates are not readily comparable with previous years.

<sup>&</sup>lt;sup>5</sup> The denominator data to calculate incidence/frequency rates from 2003/04 is different from previous years in that it is based on 2001 census data. The gap in the graph between 2002/03 and 2003/04 is to highlight the fact that the following