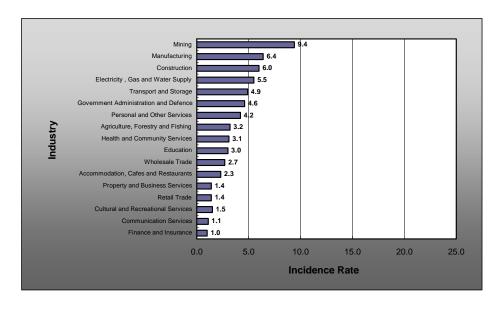

# Diseases contracted or aggravated by work (major occupational diseases) where five or more days were lost from work

- There were 8,626 occupational disease claims reported during 2005/06, a decrease of 11 per cent over 2004/05.
- Occupational diseases accounted for almost 20 per cent of all claims during 2005/06.
- Industries with the highest incidence of occupational disease were:
  - Mining (9.4 cases per 1,000 workers)
  - o Manufacturing (6.4 cases per 1,000 workers)
  - o Construction (6.0 cases per 1,000 workers).
- The most frequently occurring occupational diseases were mental disorders and deafness (each accounting for 6 per cent of all claims and 29 per cent of occupational diseases).