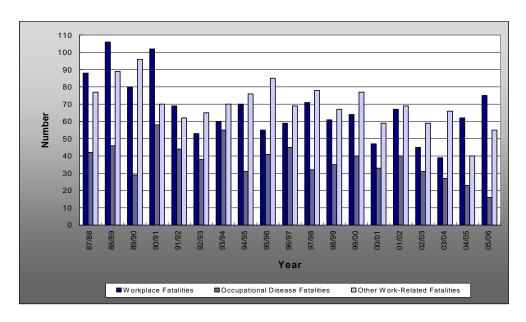

## Workplace fatalities

A total of 767 workplace fatalities were reported during the 10 years from 1996/97 to 2005/06. During this period total workplace fatalities declined by 18 per cent from 92 in 1996/97 to 75 in 2005/06. This decrease is significant considering the reclassification of road traffic accidents in 2004/05.

Industry distribution of the 767 workplace fatalities over the 10 year period is given in Figure 13.

Figure 13 - Fatalities: Total Workplace fatalities by industry 1996/97 to 2005/069

Table 5 - Fatalities: Workplace fatalities by mechanism and agency 1996/97 to 2005/06 10

|                           |                | Agency                 |                             |               |                         |                                            |                                |                |                      |                |       |       |
|---------------------------|----------------|------------------------|-----------------------------|---------------|-------------------------|--------------------------------------------|--------------------------------|----------------|----------------------|----------------|-------|-------|
| Mechanism                 | Road transport | Outdoor<br>environment | Other materials and objects | Air transport | Electrical installation | Non-metallic<br>minerals and<br>substances | Conveyors and<br>lifting plant | Human agencies | Self-propelled plant | Rail transport | Other | Total |
| Vehicle accident          | 174            | 6                      | -                           | 23            | -                       | -                                          | 3                              | 1              | 4                    | 8              | 64    | 283   |
| Hit by moving objects     | 28             | 6                      | 5                           | -             | -                       | 16                                         | 7                              | 5              | 2                    | 8              | 43    | 120   |
| Hit by falling objects    | 3              | 11                     | 15                          | -             | -                       | 8                                          | 7                              | -              | 6                    | -              | 13    | 63    |
| Falls from a height       | 4              | 13                     | 2                           | 4             | 1                       | 2                                          | 1                              | 1              | -                    | 2              | 39    | 69    |
| Contact with electricity  | -              | -                      | -                           | -             | 26                      | -                                          | -                              | -              | -                    | -              | 12    | 38    |
| Trapped by moving objects | 2              | -                      | 1                           | -             | -                       | -                                          | 1                              | -              | 5                    | -              | 21    | 30    |
| Slide or cave-in          | -              | 1                      | -                           | -             | -                       | -                                          | -                              | -              | -                    | -              | 16    | 17    |
| Other                     | 8              | 10                     | 3                           | 1             | 1                       | -                                          | 6                              | 17             | 2                    | 1              | 98    | 147   |
| Total                     | 219            | 47                     | 26                          | 28            | 28                      | 26                                         | 25                             | 24             | 19                   | 19             | 306   | 767   |