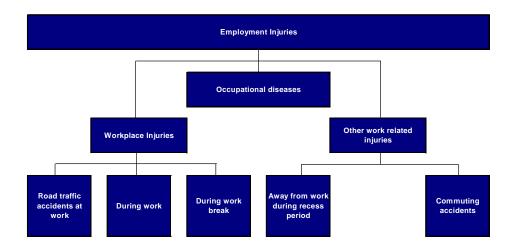

# Classification of employment injuries

There are several categories of employment injuries and the relationship between these is shown below. Each of these categories is further defined in Appendix B - Glossary.

# employment injuries

Employment injuries comprise all injuries arising out of or in the course of a worker's employment and occupational diseases contracted or aggravated in the course of a worker's employment. For a detailed breakdown of employment injuries please see employment injuries classification on page 11.