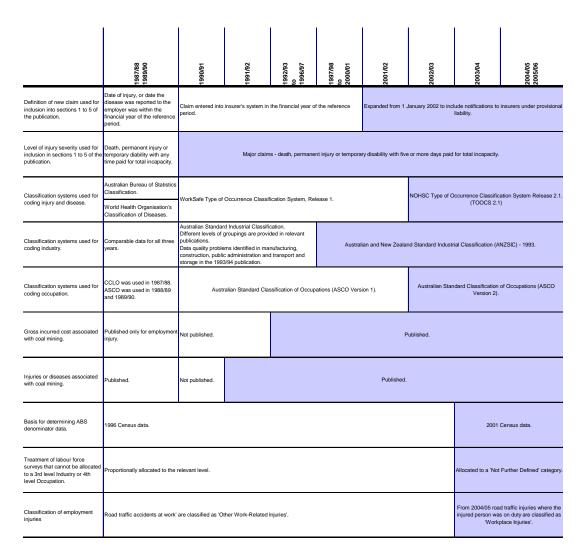

# Comparison of the 2005/06 publication with previous publications

The following limitations should be noted either when comp aring this publication with previous editions or interpreting trends over time:

- Occupation data are collected in accordance with the Australian Bureau of Statistics Australian Standard Classification of Occupations, Second Edition (ASCO2), as opposed to the first edition (ASCO1) which was used in Statistical Bulletins before 2002/03.
- Injury and illness data are collected in accordance with the National Occupational Health and Safety Commission's (NOHSC) Type of Occurrence Classification System Second Edition – Revision 1 (TOOCS 2.1), as opposed to the first edition which was used in Statistical Bulletins before 2002/03.
- Injuries reported to insurers under the 'provisional liability' provisions of NSW workers compensation legislation are included in editions of the Statistical Bulletin from 1 st January 2002.
- There are two main changes to the way denominator data are calculated by the Australian Bureau of Statistics from 2003/04:
  - Change in census data used: until 2002/03 the basis for the Labour Force Survey, which is used to 'estimate' the labour force in NSW, was the 1996 census data. In 2003/04 the Australian Bureau of Statistics (ABS) started using the results from the 2001 census to conduct the survey. According to the bureau, the forecasting based on the 1996 census for 2001/02 and 2002/03 labour force size data (used to calculate injury incidence and frequency rates) was not accurate enough after comparing with data from the 2001 census. The gap in the graph between 2002/03 and subsequent years is to highlight this lack of comparability.

- o Proportional allocation: Until 2003/04 the individual responses to the Labour Force Survey questionnaire which could not be coded to the third digit level of industry or fourth digit level of occupation were proportionally allocated to that level. The ABS has deemed this to be no longer appropriate for the dissemination of Labour Force Survey industry and occupation data. In 2004/05 responses that could not be coded to the most detailed level of industry and occupation were allocated to 'Not Further Defined' codes.
- Due to a reclassification of road traffic injuries in 2004/05, workplace injury figures in this edition and the 2004/05 edition of the Statistical Bulletin are not readily comparable with previous versions. For a detailed description of issues impacting on comparability please see 'classification of employment injuries' heading overpage.

In particular care should be exercised when making comparisons with NSW workers compensation data published prior to 2002/03. The table below summarises the differences between the workers compensation publications.