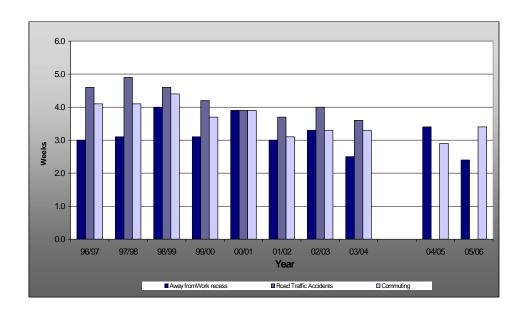

120 90 60 30

Figure 11 - Fatalities: Percentage of fatalities by duty status of workers, 1987/88 to 2005/06<sup>7</sup>

<sup>&</sup>lt;sup>7</sup> Due to a reclassification of road traffic injuries, workplace injury and fatality figures in the 2004/05 edition and this edition of the Statistical Bulletin are not readily comparable with previous versions. For a detailed description of issues impacting on comparability please see employment injuries classification in explanatory notes.