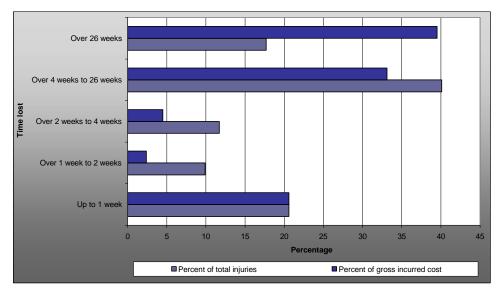

Figure 3 shows that temporary disability injuries resulting in over 26 weeks incapacity for work accounted for 10 per cent of all temporary disability injuries and 33 per cent of the gross incurred cost of claims. In contrast, 23 per cent of temporary disability injuries with up to one week off work accounted for 18 per cent of the gross incurred cost.

Figure 3 – Employment Injuries: Number and gross incurred cost of claims by time lost for temporary disabilities 2005/06