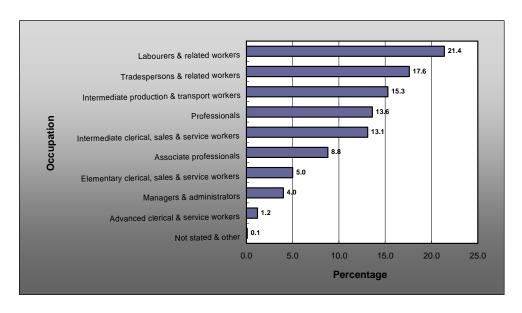

## Occupation distribution

Figure 7 presents the distribution of employment injury claims by occupation. Labourers and related workers had the highest number of claims. The highest incidence rate of claims also belonged to the same occupation.

Figure 8 shows labourers and related workers have the highest gross incurred cost of claims (\$191 million), followed by tradespersons and related workers at \$165 million, and intermediate production and transport workers at \$149 million. Managers and administrators had the highest average gross incurred cost per claim (\$24,848) and median (\$10,706).

Figure 7 – Employment Injuries: Number of claims and incidence rate by occupation 2005/06

Figure 8 – Employment Injuries: Gross incurred cost by occupation 2005/06

Fatalities included in this section are those for which a workers compensation claim has been lodged with an insurer in 2005/06 and the person dies as a result of the condition during the 2005/06 financial year.