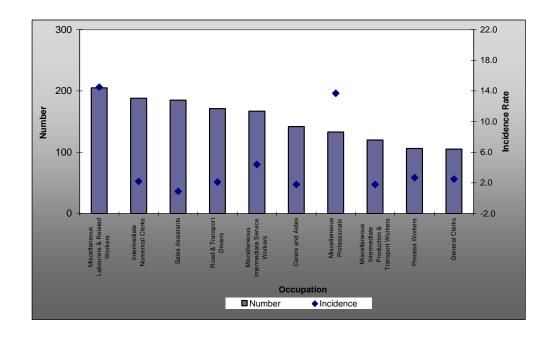

## Occupation distribution

Figure 7 presents the distribution of employment injury claims by occupation. Labourers and related workers had the highest number of claims. The highest incidence rate of claims also belonged to the same occupation.

Figure 8 shows labourers and related workers have the highest gross incurred cost of claims (\$191 million), followed by tradespersons and related workers at \$165 million, and intermediate production and transport workers at \$149 million. Managers and administrators had the highest average gross incurred cost per claim (\$24,848) and median (\$10,706).

Figure 7 – Employment Injuries: Number of claims and incidence rate by occupation 2005/06

Figure 8 – Employment Injuries: Gross incurred cost by occupation 2005/06

Fatalities included in this section are those for which a workers compensation claim has been lodged with an insurer in 2005/06 and the person dies as a result of the condition during the 2005/06 financial year.