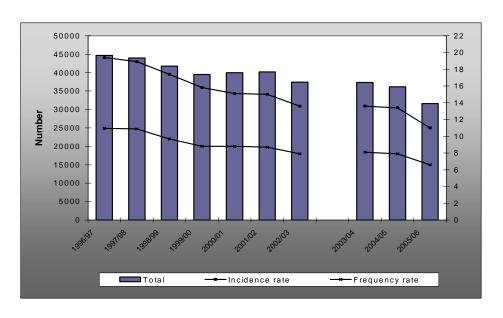

## Number, incidence and frequency rates

The number of employment injuries reported in 2005/06 was 44,013, a decrease of 12 per cent over 2004/05.

Since 1996/97, workers compensation claims for injuries resulting in permanent disability have dropped by 4,611 or 30 per cent. Claims for temporary disability injuries dropped by 11,458 or 26 per cent during the same period.

Figure 1 - Employment Injuries: Number of claims, incidence and frequency rates 1996/97-2005/06

Note: the method used by the Australian Bureau of Statistics to calculate workforce size for 2003/04 to 2005/06 differs from previous years. Consequently, the gap in the graph between 2002/03 and 2003/04 is intended to highlight the fact that 2003/04 to 2005/06 incidence and frequency rates are not readily comparable with previous years.