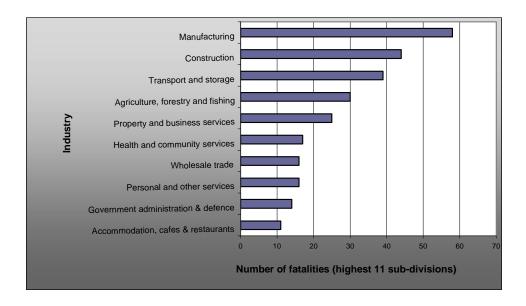

Industry distribution of the 767 workplace fatalities over the 10 year period is given in Figure 13.

Figure 13 - Fatalities: Total Workplace fatalities by industry 1996/97 to 2005/069

Table 5 - Fatalities: Workplace fatalities by mechanism and agency 1996/97 to 2005/06 10