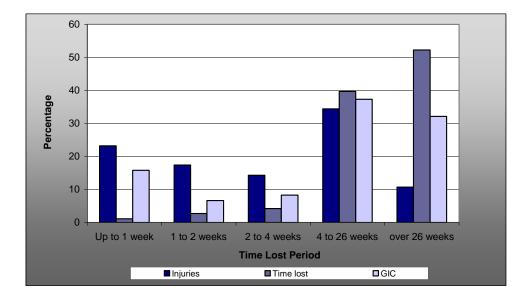

Figure 3 shows that temporary disability injuries resulting in over 26 weeks incapacity for work accounted for 10 per cent of all temporary disability injuries and 33 per cent of the gross incurred cost of claims. In contrast, 23 per cent of temporary disability injuries with up to one week off work accounted for 18 per cent of the gross incurred cost.

Figure 3 – Employment Injuries: Number and gross incurred cost of claims by time lost for temporary disabilities 2005/06