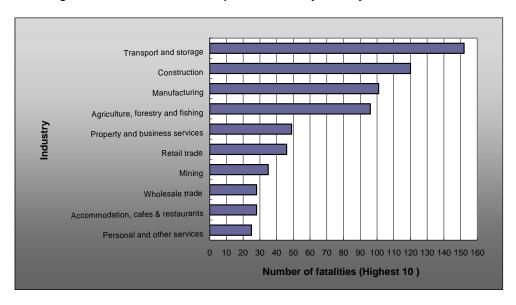

Industry distribution of the 767 workplace fatalities over the 10 year period is given in Figure 13.

Figure 13 - Fatalities: Total Workplace fatalities by industry 1996/97 to 2005/069

Table 5 - Fatalities: Workplace fatalities by mechanism and agency 1996/97 to 2005/06 10