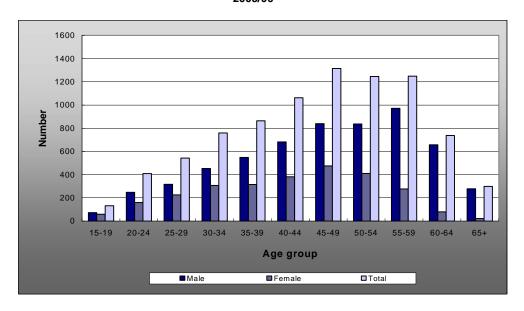

#### Age distribution

The highest number of injuries were experienced by people aged between 45 - 49 years, however the highest incidence rate was experienced by people between the ages of 60 - 64.

Figure 4 - Employment Injuries: Number and incidence rate by age 2005/06