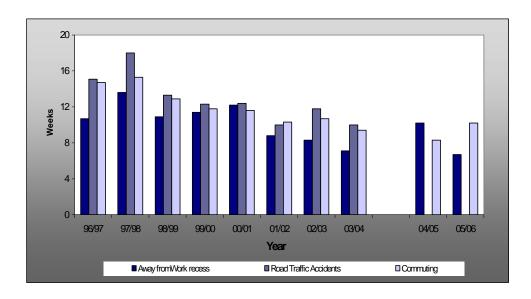

Figure 10 - Fatalities: Number of fatalities by duty status of workers, 1987/88 to 2005/06 6

years rates are not comparable with previous years.

<sup>6</sup> Due to a reclassification of road traffic injuries, workplace injury and fatality figures in the 2004/05 edition and this edition of the Statistical Bulletin are not readily comparable with previous versions. For a detailed description of issues impacting on comparability please see employment injuries classification in explanatory notes.

<sup>&</sup>lt;sup>5</sup> The denominator data to calculate incidence/frequency rates from 2003/04 is different from previous years in that it is based on 2001 census data. The gap in the graph between 2002/03 and 2003/04 is to highlight the fact that the following

<sup>&</sup>lt;sup>7</sup> Due to a reclassification of road traffic injuries, workplace injury and fatality figures in the 2004/05 edition and this edition of the Statistical Bulletin are not readily comparable with previous versions. For a detailed description of issues impacting on comparability please see employment injuries classification in explanatory notes.