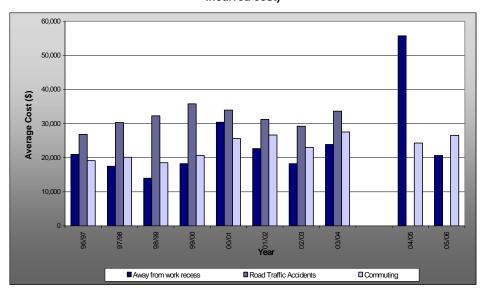

There were 29,889 injuries to males, including 129 fatalities and 8,783 permanent disabilities. Of the 14,124 injuries to females, 17 were fatal and 2,211 resulted in permanent disability.

Table 1 shows that \$374 million was paid for major employment injuries in 2005/06. The average gross incurred cost for a workers compensation claim in 2005/06 was \$19,652, however half the claims in that period resulted in a gross incurred cost of \$8,000 or less.

Table 1 - Employment Injuries: Gross incurred cost by nature of occurrence, 2005/06

| NATURE OF<br>OCCURRENCE     | Number of claims | Non-<br>compensation<br>payments \$'000 | Compensation<br>payments \$'000 | Total payments<br>\$'000 | Estimate of<br>liability \$'000 | Gross incurred<br>cost \$'000 | Average gross<br>incurred cost<br>\$'000 |
|-----------------------------|------------------|-----------------------------------------|---------------------------------|--------------------------|---------------------------------|-------------------------------|------------------------------------------|
| Workplace injuries          | 31,613           | 14,317                                  | 240,992                         | 255,312                  | 312,395                         | 567,709                       | 17,958                                   |
| During work                 | 27,682           | 12,614                                  | 203,811                         | 216,425                  | 269,506                         | 485,931                       | 17,554                                   |
| Road traffic accidents      | 476              | 412                                     | 6,042                           | 6,456                    | 10,691                          | 17,149                        | 36,027                                   |
| During work break           | 3,455            | 1,291                                   | 31,139                          | 32,431                   | 32,198                          | 64,629                        | 18,706                                   |
| Other work-related injuries | 3,766            | 1,594                                   | 36,367                          | 37,962                   | 60,420                          | 98,383                        | 26,124                                   |
| During recess period        | 278              | 115                                     | 2,394                           | 2,509                    | 3,234                           | 5,744                         | 20,662                                   |
| Commuting accidents         | 3,488            | 1,479                                   | 33,973                          | 35,453                   | 57,186                          | 92,639                        | 26,559                                   |
| Occupational diseases       | 8,626            | 15,114                                  | 65,292                          | 80,407                   | 118,450                         | 198,858                       | 23,053                                   |
| Unknown                     | 8                |                                         |                                 |                          |                                 |                               |                                          |
| Total                       | 44,013           | 31,029                                  | 342,654                         | 373,683                  | 491,267                         | 864,951                       | 19,652                                   |