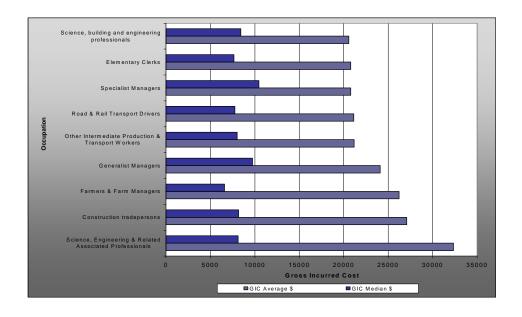

## Occupation distribution

Figure 7 presents the distribution of employment injury claims by occupation. Labourers and related workers had the highest number of claims. The highest incidence rate of claims also belonged to the same occupation.

Figure 8 shows labourers and related workers have the highest gross incurred cost of claims (\$191 million), followed by tradespersons and related workers at \$165 million, and intermediate production and transport workers at \$149 million. Managers and administrators had the highest average gross incurred cost per claim (\$24,848) and median (\$10,706).

Figure 7 – Employment Injuries: Number of claims and incidence rate by occupation 2005/06

Figure 8 – Employment Injuries: Gross incurred cost by occupation 2005/06

Fatalities included in this section are those for which a workers compensation claim has been lodged with an insurer in 2005/06 and the person dies as a result of the condition during the 2005/06 financial year.